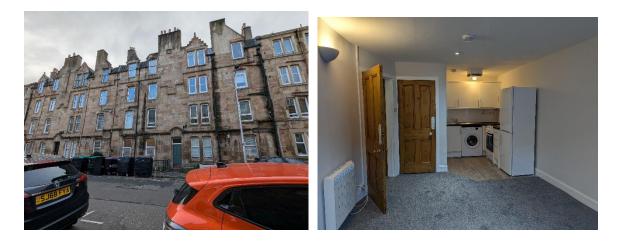

## Watson Crescent, Edinburgh

| <b>Rent</b> - £1275pcm                                                                    | Bedrooms – 2               | <b>Deposit</b> - £1475 |
|-------------------------------------------------------------------------------------------|----------------------------|------------------------|
| <b>Type</b> – Flat 2 <sup>nd</sup> floor                                                  | Parking - Permit & Metered | Garden – N/A           |
| <b>Criteria</b> – Rent in advance, full deposit, no smokers, no Pets – AVAILABLE END JUNE |                            |                        |

## **Property Details**

Completely refurbished throughout, this attractive 2<sup>nd</sup> floor flat, 2 bedroom property is located in the popular residential area of Polwarth within walking distance of Napier University, with excellent local amenities and bus service/transport links.

Internally the property benefits from lounge with newly fitted modern kitchen with appliances off lounge; two double bedrooms; newly fitted shower room with modern wet wall; separate WC. Freshly decorated with new flooring throughout. Electric central heating. Double Glazing, Secure communal entry. Permit & Metered parking.