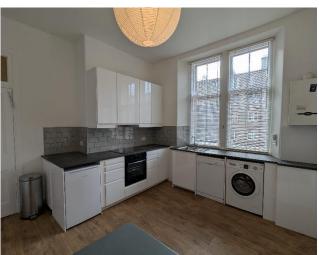

Accommodation comprises of sitting room with bay window, double bedroom with new bed, newly fitted kitchen/diner with appliances, shower room, study, additional boxroom with good storage, gas central heating, access to a drying area, permit parking. Please note this property is only suitable for an individual or a couple.