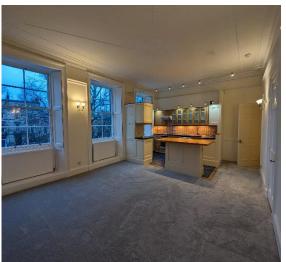

## **Property Details**

Exceptional **UNFURNISHED** 2 bedroom period property located just minutes from the West End of Princes Street with excellent transport links and local amenities.

This second floor property is accessed through a delightful communal stair. Accommodation has been recently redecorated with new flooring in the lounge. The accommodation comprises of spacious lounge open plan to kitchen with appliances, double bedroom with built in storage and en-suite shower room, single bedroom, family bathroom, gas central heating, access to shared garden, permit parking. Please note there is also a compulsory £20 monthly stair cleaning charge at this property.