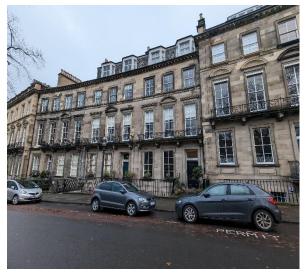

## Clarendon Crescent, Edinburgh

| <b>Rent</b> - £1650pcm                   | Bedrooms – 2               | Deposit - £1850        |
|------------------------------------------|----------------------------|------------------------|
| <b>Type</b> – 2 <sup>nd</sup> floor flat | Parking - Permit/On Street | <b>Garden</b> – Shared |

## **Property Details**

Exceptional **UNFURNISHED** 2 bedroom period property located just minutes from the West End of Princes Street with excellent transport links and local amenities.

This second floor property is accessed through a delightful communal stair. Accommodation has been recently redecorated with new flooring in the lounge. The accommodation comprises of spacious lounge open plan to kitchen with appliances, double bedroom with built in storage and en-suite shower room, single bedroom, family bathroom, gas central heating, access to shared garden, permit parking. Please note there is also a compulsory £20 monthly stair cleaning charge at this property.