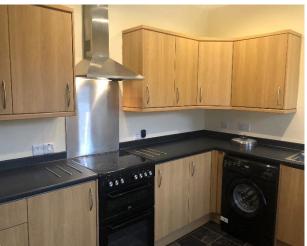

The accommodation comprises of lounge, fully fitted modern kitchen with appliances, 3 bedrooms (one can be used as a dining room if preferred), shower room, electric heating, double glazing, fully enclosed rear garden maintained by landlord, parking. Included in the rent is Garden Maintenance all year round and Water & Sewage charges.