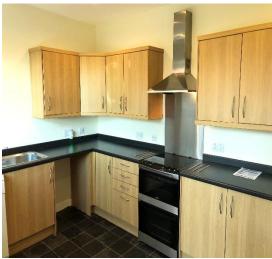

The accommodation comprises of lounge, fully fitted modern kitchen, 3 bedrooms (one can be used as a dining room if preferred), shower room, electric heating, double glazing, fully enclosed rear garden maintained by landlord, parking.